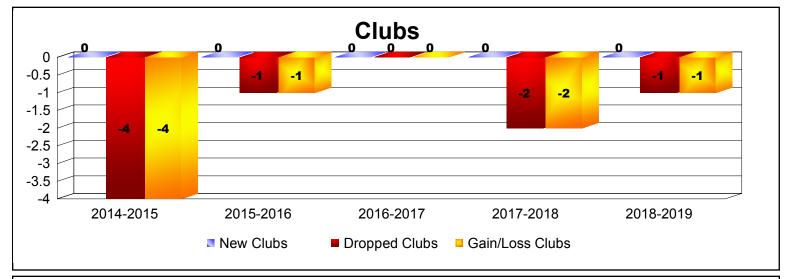

**Disbanded Districts**As of June 2019 Cumulative

| Year      | New<br>Clubs | Dropped<br>Clubs | Gain/<br>Loss<br>Clubs | New<br>Members | Charter<br>Members | Reinstate<br>Members | Transfer<br>Members | Total<br>Member<br>Added | Total<br>Members<br>Dropped | Gain/<br>Loss<br>Members |
|-----------|--------------|------------------|------------------------|----------------|--------------------|----------------------|---------------------|--------------------------|-----------------------------|--------------------------|
| 2014-2015 | 0            | -4               | -4                     | 2              | 0                  | 1                    | 0                   | 3                        | -35                         | -32                      |
| 2015-2016 | 0            | -1               | -1                     | 1              | 0                  | 0                    | 0                   | 1                        | -10                         | -9                       |
| 2016-2017 | 0            | 0                | 0                      | 0              | 0                  | 0                    | 0                   | 0                        | -9                          | -9                       |
| 2017-2018 | 0            | -2               | -2                     | 0              | 0                  | 0                    | 0                   | 0                        | -9                          | -9                       |
| 2018-2019 | 0            | -1               | -1                     | 0              | 0                  | 0                    | 0                   | 0                        | -4                          | -4                       |
| Average   | 0            | -2               | -2                     | 1              | 0                  | 0                    | 0                   | 1                        | -13                         | -13                      |