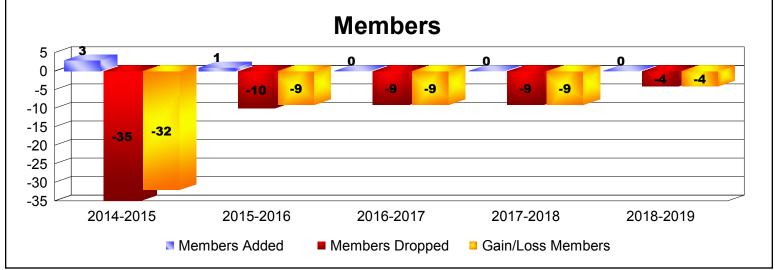

**Disbanded Districts**As of June 2019 Cumulative

| Year      | New<br>Clubs | Dropped<br>Clubs | Gain/<br>Loss<br>Clubs | New<br>Members | Charter<br>Members | Reinstate<br>Members | Transfer<br>Members | Total<br>Member<br>Added | Total<br>Members<br>Dropped | Gain/<br>Loss<br>Members |
|-----------|--------------|------------------|------------------------|----------------|--------------------|----------------------|---------------------|--------------------------|-----------------------------|--------------------------|
| 2014-2015 | 0            | -4               | -4                     | 2              | 0                  | 1                    | 0                   | 3                        | -35                         | -32                      |
| 2015-2016 | 0            | -1               | -1                     | 1              | 0                  | 0                    | 0                   | 1                        | -10                         | -9                       |
| 2016-2017 | 0            | 0                | 0                      | 0              | 0                  | 0                    | 0                   | 0                        | -9                          | -9                       |
| 2017-2018 | 0            | -2               | -2                     | 0              | 0                  | 0                    | 0                   | 0                        | -9                          | -9                       |
| 2018-2019 | 0            | -1               | -1                     | 0              | 0                  | 0                    | 0                   | 0                        | -4                          | -4                       |
| Average   | 0            | -2               | -2                     | 1              | 0                  | 0                    | 0                   | 1                        | -13                         | -13                      |